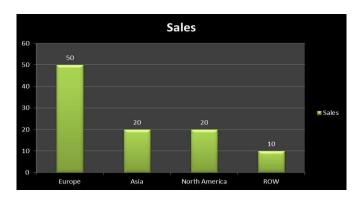

Figure 1: Toxicology 2020

Global Pharmaceutical Retail Market – Analysis by kind (Independent Retailers, Pharmacy Chain), Market Share, By Region, by Country: Opportunities and Forecasts (2018-2023) – By Region (N. America, Europe, APAC, ROW), By Country (U.S., Canada, Germany, UK, India, China, Japan), the world market is projected to show a strong growth delineate by a CAGR of 4.94% throughout 2018 – 2023.