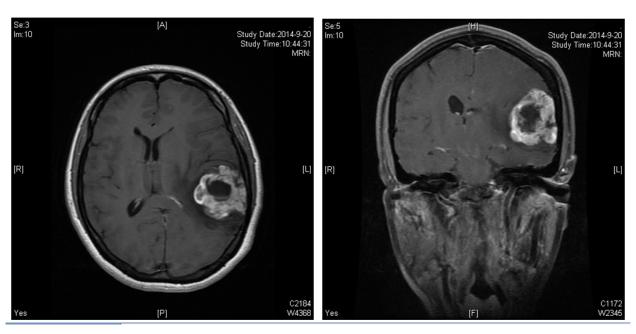

## **Clinical Image**

Axial (left) and coronal (right) MR imaging views of a space-occupying lesion in the left temporal lobe.